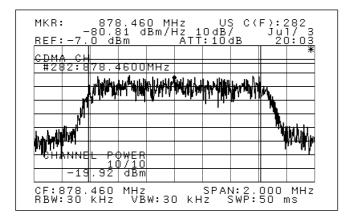

# High-accuracy, High-stability CDMA Channel Power Measurement

- Absolute accuracy:  $\leq \pm 2.0 \, dB \, (15 \text{ to } 35), \leq \pm 2.5 \, dB \, (0 \text{ to } 50)$
- Relative accuracy: ≤±0.5 dB (15 to 35 ), ≤±0.8 dB (0 to 50 )
   After calibration, automatic setting, pre-amplifier OFF
   Within the input range from -50 dBm/1.23 MHz to +20 dBm/1.23 MHz, and the range of on-screen display of 80 dB
- Stability: ≤±0.2 dB/24H (same setting, 15 to 35 )
- Factor table provided enabling power value correction

## Center Frequency Setting by Channel No.

• IF signal can be measured with the direct frequency setting.