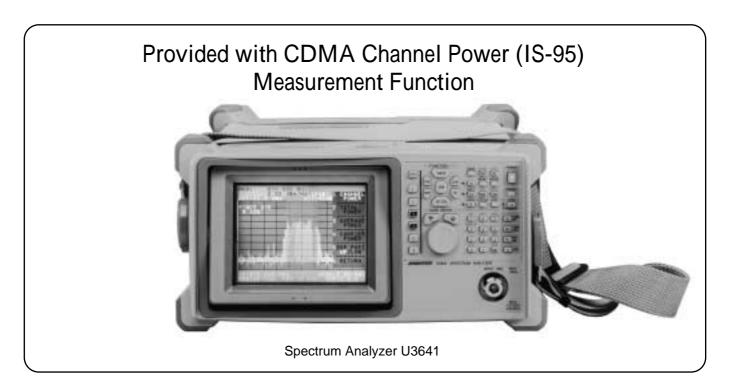

© Copyright 1997 ADVANTEST CORPORATION Application Leaflet U3641-531E Sep. '97 A

#### Overview

With the addition of the CDMA option, the U3641 Spectrum Analyzer can measure CDMA channel power according to IS-95 and J-STD-008 with the push of a button. This option supports the channels of US cellular/PCS, Korea cellular/PCS, China cellular, and Japan cellular enabling channel No. input for center frequency setting.

#### One key Channel Power Measurement Function

 Parameters are automatically set by the key. No need for additionl configuration.