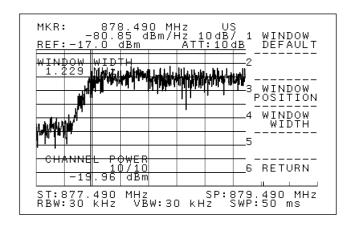

#### 1.23 MHz Window Settings by Default

• Window position and width can be manually set.