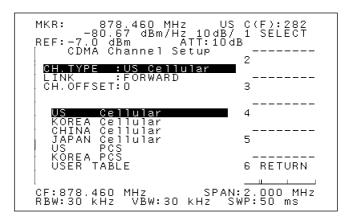

\pm 2.0 \, dB \, (15 \text{ to } 35), \leq \pm 2.5 \, dB \, (0 \text{ to } 50)$
- Relative accuracy: ≤±0.5 dB (15 to 35 ), ≤±0.8 dB (0 to 50 )
   After calibration, automatic setting, pre-amplifier OFF
   Within the input range from -50 dBm/1.23 MHz to +20 dBm/1.23 MHz, and the range of on-screen display of 80 dB
- Stability: ≤±0.2 dB/24H (same setting, 15 to 35 )
- Factor table provided enabling power value correction

#### 1.23 MHz Window Settings by Default

• Window position and width can be manually set.



## Center Frequency Setting by Channel No.

• IF signal can be measured with the direct frequency setting.



# FORWARD/REVERSE Channels Supported

• Rx channel can be set by single-key operation.



## Built-in Channel Table for Each CDMA System

• Channel number can be offset.



#### Manually Generated Channel Table

• User Table is provided to input up to 99 other channels.



# **ADVANTEST**

Your Local Representative

#### ADVANTEST CORPORATION

Shinjuku-NS Building, 4-1, Nishi-Shinjuku 2-chome, Shinjuku-ku, Tokyo 163-0880, Japan Phone:+81-3-3342-7500 Facsimile:+81-3-5322-7270 http://www.advantest.co.jp

Korea: Advantest Korea Co., Ltd.
China: Advantest (Suzhou) Co., Ltd.
Taiwan: Advantest Taiwan Inc.
Singapore: Advantest (Singapore) Pte. Ltd.

North America: Advantest America Measuring Solutions, Inc.
Europe: Rohde & Schwarz Engineering and Sales GmbH

Phone: +82-2-532-7071 Phone: +86-21-6485-2725 Phone: +886-3-5532111 Phone: +65-6274-3100 Phone: +1-732-346-2600 Phone: +49-89-4129-13711

Data subject to change without notice. © Copyright 2003 ADVANTEST CORPO