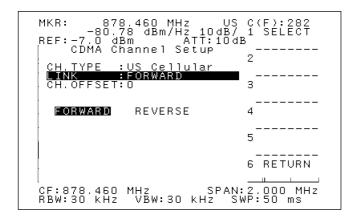

# FORWARD/REVERSE Channels Supported

• Rx channel can be set by single-key operation.

## Built-in Channel Table for Each CDMA System

• Channel number can be offset.