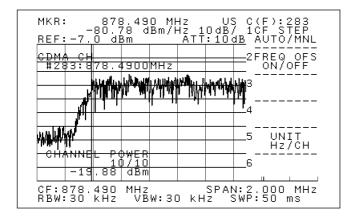

# FORWARD/REVERSE Channels Supported

• Rx channel can be set by single-key operation.

## Built-in Channel Table for Each CDMA System

• Channel number can be offset.

#### Manually Generated Channel Table

• User Table is provided to input up to 99 other channels.