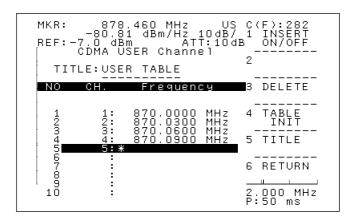

#### Manually Generated Channel Table

• User Table is provided to input up to 99 other channels.